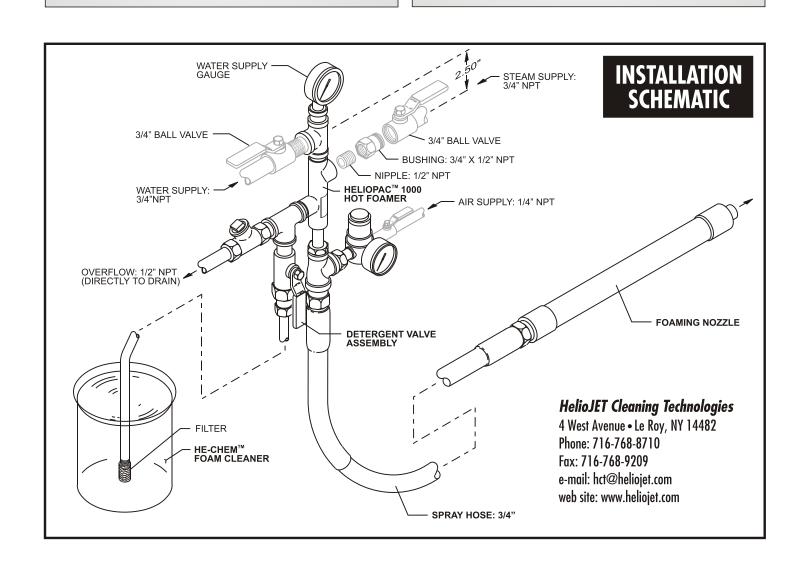

### Steam (dedicated supply line)

- 3/4" NPT
- •40 to 150 PSI
- 300 lbs. / hour

### Water (dedicated supply line)

- 3/4" NPT (less than 80°F)
- 20 to 100 PSI

### **Compressed Air**

- 1/4" NPT
- 25 to 125 PSI
- 6 to 10 SCFM