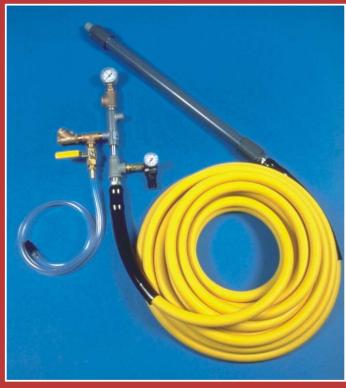

### Materials of Construction

### **Body Housing**

Stainless Steel

### **Internal Wetted Components**

 Available in brass or stainless steel

### **Detergent Valve Assembly**

 Available in brass or stainless steel

### **Foaming Nozzle**

• CPVC