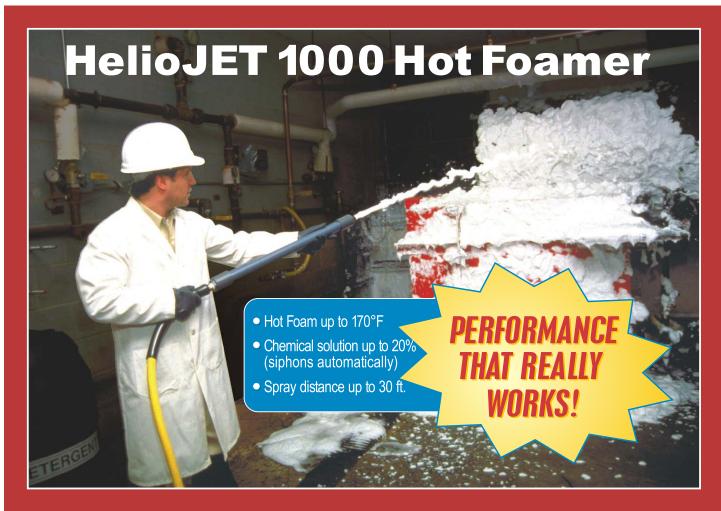

# Patented Cleaning Technology from HelioJET

The 1000 Hot Foamer combines existing in-plant steam, cold water, shop air, and He-Chem<sup>™</sup> Foaming Cleaners to deliver a rich, hot foam solution that will stick to the surfaces you want to clean.

Powered by the patented HelioPAC<sup>™</sup> (Pressure - Amplifier - Condenser), this system offers the ultimate in cleaning efficiency and economy.